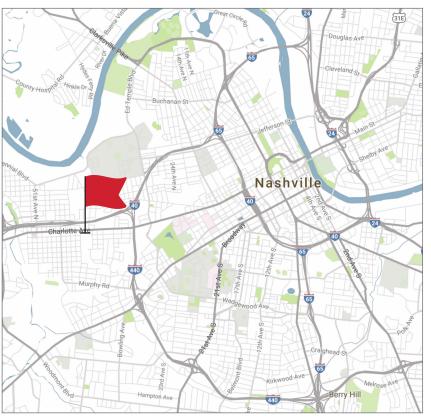

## LOCATION

| DEMOGRAPHICS          | 1 MILE    | 3 MILE   | 5 MILE    |
|-----------------------|-----------|----------|-----------|
| POPULATION            | 15,876    | 119,230  | 231,698   |
| HOUSEHOLDS            | 7,076     | 52,601   | 101,946   |
| AVG. HOUSEHOLD INCOME | \$101,181 | \$99,560 | \$102,674 |