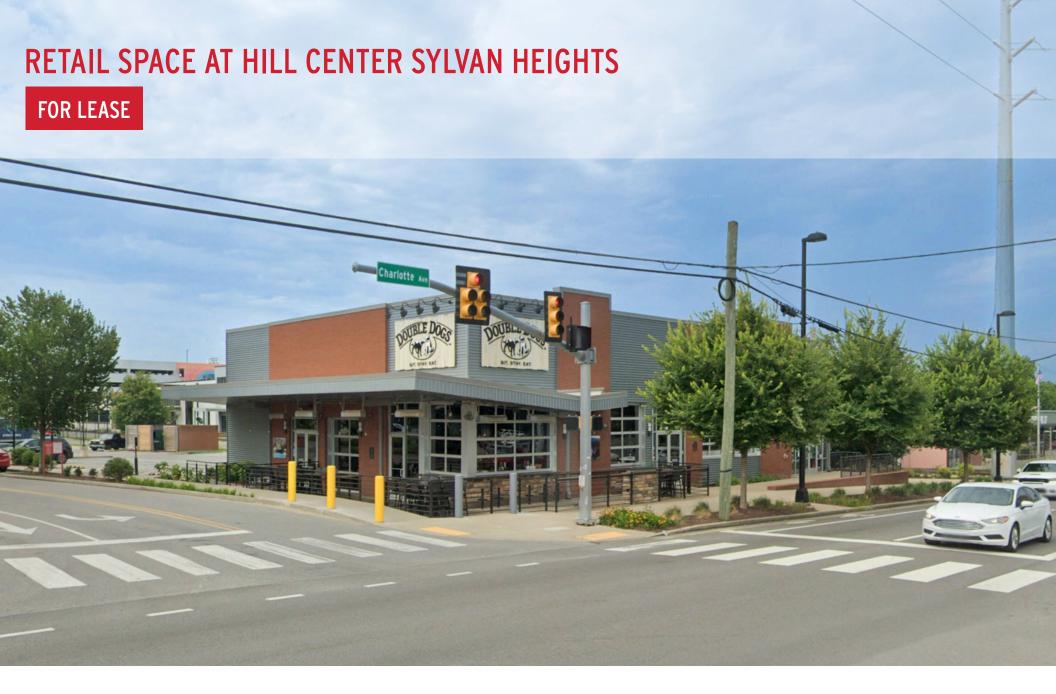

ADDRESS 4017 & 4021 Charolette Avenue, Nashville, TN 37206

**AVAILABLE** 2 Spaces Available see site plan

RATE \$35 NNN

**DATE AVAILABLE** Immediately

• Dedicated retail parking

• Access from Charlotte Ave and Sylvan Heights Way

• Located .5 miles from I-40, and 1.5 miles from the I-40/I-440 concurrency

• Traffic Counts for Charlotte Ave - 25,461 CPD (2023)