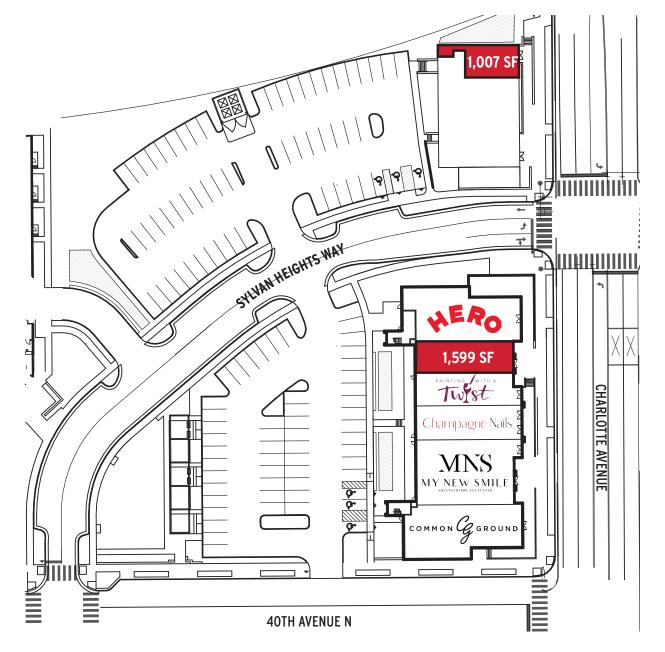

ADDRESS 4017 & 4021 Charolette Avenue, Nashville, TN 37206

**AVAILABLE** 2 Spaces Available see site plan

RATE \$35 NNN

**DATE AVAILABLE** Immediately

• Dedicated retail parking

• Access from Charlotte Ave and Sylvan Heights Way