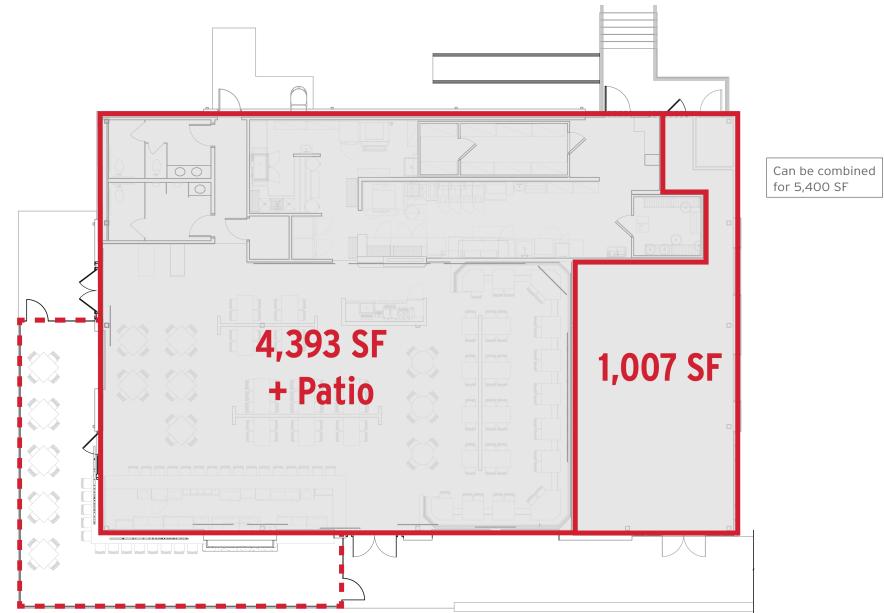

nd Sylvan Heights Way
- Located .5 miles from I-40, and 1.5 miles from the I-40/I-440 concurrency
- Traffic Counts for Charlotte Ave 25,461 CPD (2023)



#### LOCATION



| DEMOGRAPHICS          | 1 MILE    | 3 MILE   | 5 MILE    |
|-----------------------|-----------|----------|-----------|
| POPULATION            | 15,876    | 119,230  | 231,698   |
| HOUSEHOLDS            | 7,076     | 52,601   | 101,946   |
| AVG. HOUSEHOLD INCOME | \$101,181 | \$99,560 | \$102,674 |

### for more information, contact

| TREANOR GRANBERY               | GREG COLEMAN                  |
|--------------------------------|-------------------------------|
| 615.347.1310                   | 615.250.6370                  |
| tgranbery@southeastventure.com | gcoleman@southeastventure.com |



**FLOOR PLAN** 



## for more information, contact

**GREG COLEMAN TREANOR GRANBERY** 615.250.6370 615.347.1310 gcoleman@southeastventure.com



tgranbery@southeastventure.com

**SITE PLAN** 



#### for more information, contact

SOUTHEAST VENTURE 615.833.8716 / southeastventure.com

**TREANOR GRANBERY** 615.347.1310

**GREG COLEMAN** 

615.250.6370

gcoleman@southeastventure.com tgranbery@southeastventure.com