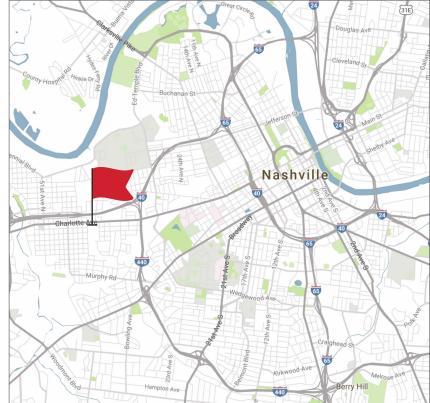

#### LOCATION

| DEMOGRAPHICS          | 1 MILE    | 3 MILE   | 5 MILE    |
|-----------------------|-----------|----------|-----------|
| POPULATION            | 15,876    | 119,230  | 231,698   |
| HOUSEHOLDS            | 7,076     | 52,601   | 101,946   |
| AVG. HOUSEHOLD INCOME | \$101,181 | \$99,560 | \$102,674 |