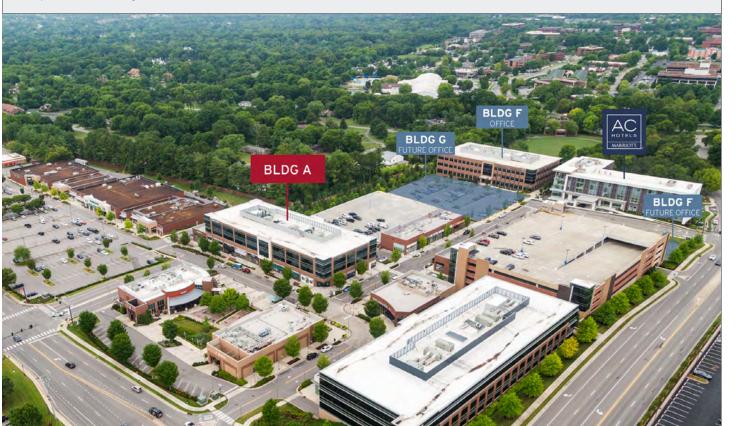

# **BUILDING A / Office Availability**

| ADDRESS       | 211 Franklin Road, Brentwood, TN 37207   |          |
|---------------|------------------------------------------|----------|
| SUBMARKET     | Maryland Farms, Brentwood                |          |
| BUILDING SIZE | 60,012 SF                                |          |
| AVAILABLE     | Suite A                                  | 6,210 SF |
|               | Suite B<br>can be combined for 10,499 SF | 4,289 SF |

### **LOCATION HIGHLIGHTS**

- Hill Center Brentwood is the gateway to Maryland Farms
- Located on the highly visible corner of Maryland Way and Franklin Road
- Easy access to I-65 -- Less than ±1 mile

## HILL CENTER BRENTWOOD

Offering upscale office space, boutique retail, and an AC Hotel by Marriott, Hill Center Brentwood brings a sense of "downtown" to Brentwood's city core. As the front door to Maryland Farms, home to over 5 million sf of office space, this new office and retail center brings a lively bustle while maintaining a local community.

Bordered by Maryland Way and Franklin Road, the development offers high visibility with ample flow via multiple signaled entrances, alleviating traffic flow while offering ease of access to patrons and tenants.