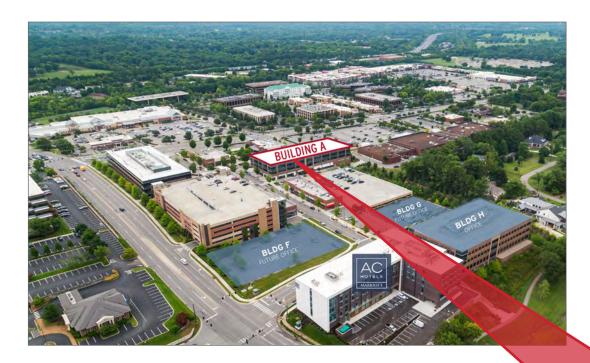

# **BUILDING A / Office Availability**

| ADDRESS       | 211 Franklin Road, Brentwood, TN 37207   |          |
|---------------|------------------------------------------|----------|
| SUBMARKET     | Maryland Farms, Brentwood                |          |
| BUILDING SIZE | 60,012 SF                                |          |
| AVAILABLE     | Suite A                                  | 6,210 SF |
|               | Suite B<br>can be combined for 10,499 SF | 4,289 SF |

### **LOCATION HIGHLIGHTS**

- Hill Center Brentwood is the gateway to Maryland Farms
- Located on the highly visible corner of Maryland Way and Franklin Road
- Easy access to I-65 -- Less than ±1 mile