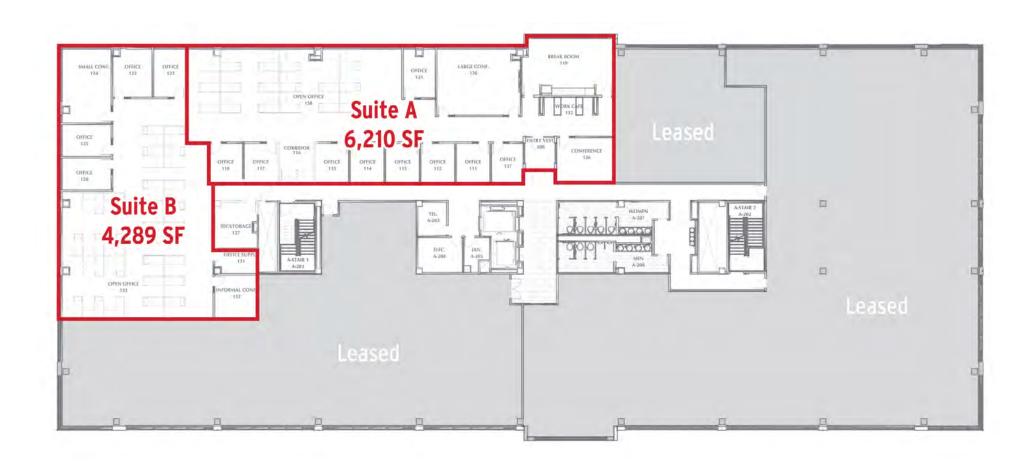

# **BUILDING A / Office Availability**

| ADDRESS       | 211 Franklin Road, Brentwood, TN 37207   |          |
|---------------|------------------------------------------|----------|
| SUBMARKET     | Maryland Farms, Brentwood                |          |
| BUILDING SIZE | 60,012 SF                                |          |
| AVAILABLE     | Suite A                                  | 6,210 SF |
|               | Suite B<br>can be combined for 10,499 SF | 4,289 SF |

# **BUILDING A / Floor Plan**