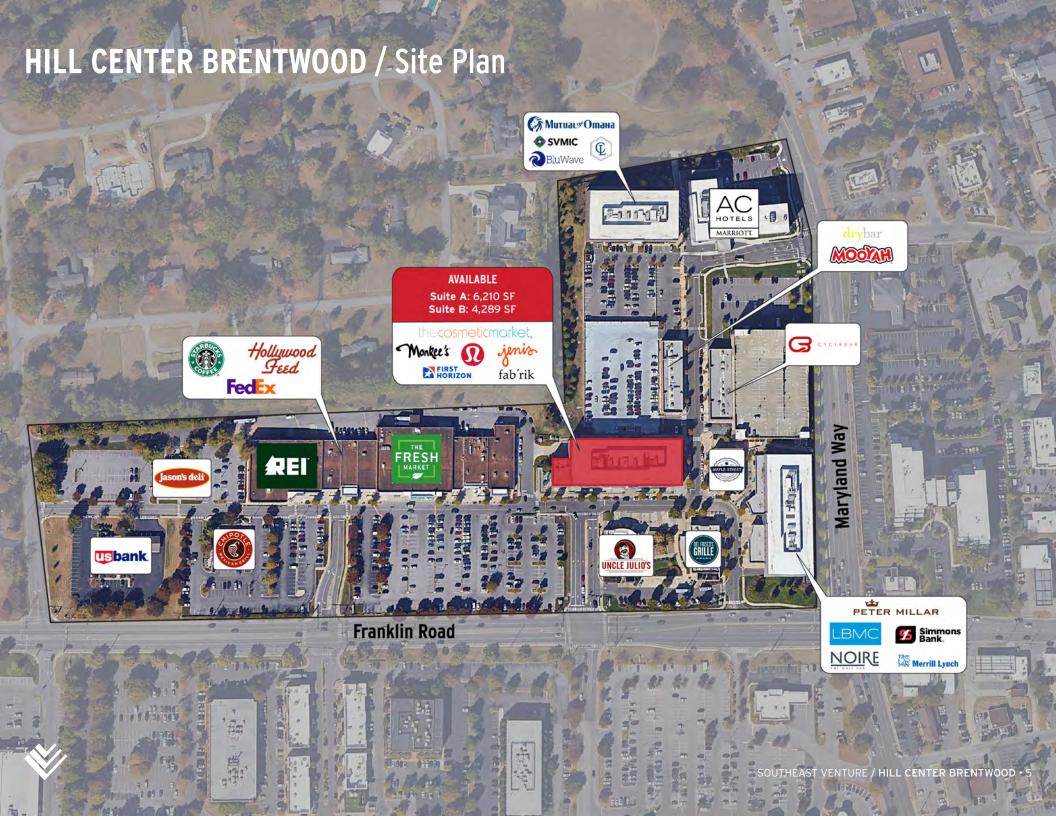

# **BUILDING A / Office Availability**

| ADDRESS       | 211 Franklin Road, Brentwood, TN 37207   |          |
|---------------|------------------------------------------|----------|
| SUBMARKET     | Maryland Farms, Brentwood                |          |
| BUILDING SIZE | 60,012 SF                                |          |
| AVAILABLE     | Suite A                                  | 6,210 SF |
|               | Suite B<br>can be combined for 10,499 SF | 4,289 SF |

## HILL CENTER BRENTWOOD

Offering upscale office space, boutique retail, and an AC Hotel by Marriott, Hill Center Brentwood brings a sense of "downtown" to Brentwood's city core. As the front door to Maryland Farms, home to over 5 million sf of office space, this new office and retail center brings a lively bustle while maintaining a local community.

Bordered by Maryland Way and Franklin Road, the development offers high visibility with ample flow via multiple signaled entrances, alleviating traffic flow while offering ease of access to patrons and tenants.

The center is ideal for businesses as it offers walking trails in the adjacent Maryland Way Park and walkability to restaurants and retail. Employees can enjoy these amenities in addition to the quality of their facilities, thus creating an optimum working environment for businesses to thrive.

### **RETAIL TENANTS**

HEMLINE

PAPER\*\*SOURCE

francesca's

YOS

wauqun

the cosmetic market,

fab'rik