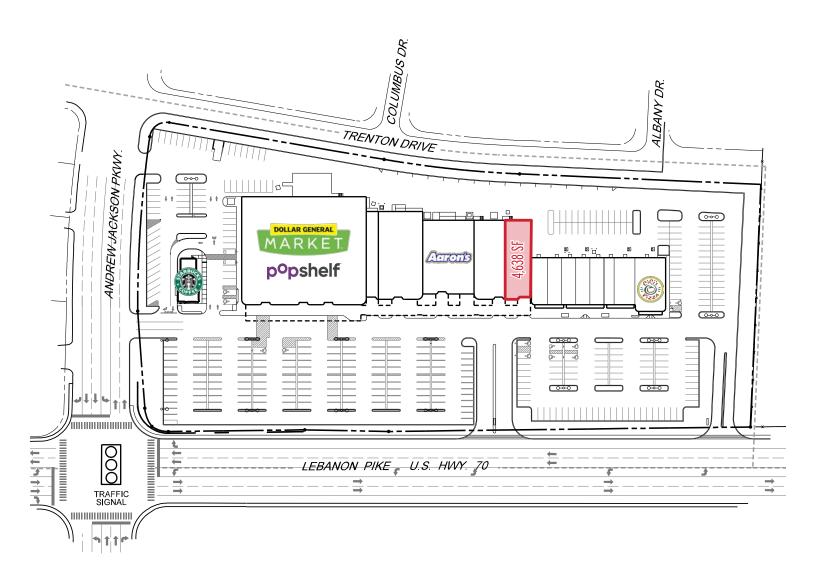

- · Located on the corner of Lebanon Pike and Andrew Jackson Parkway
- · Walking distance from Walmart, Publix, Kroger, CVS, Five Below, Petsmart, and more restaurants and retailers
- Hill Center Hermitage is anchored by Dollar General Market & Popshelf. Other tenants include Starbucks, Aaron's, Hallmark, Cici's Pizza, GameStop, Great Clips, and Cricket Wireless
- Traffic Counts:
  - · 28,846 AADT on Lebanon Pike
  - 14,121 AADT on Andrew Jackson Parkway

## **DEOMGRAPHICS & SITE PLAN**

| DEMOGRAPHICS         | 1 MILE   | 3 MILE   | 10 MINUTE |
|----------------------|----------|----------|-----------|
| Population           | 7,356    | 46,790   | 56,138    |
| Avg Household Income | \$67,945 | \$85,391 | \$72,770  |
|                      |          | · · ·    |           |
| Total Households     | 3,136    | 18,022   | 23,114    |