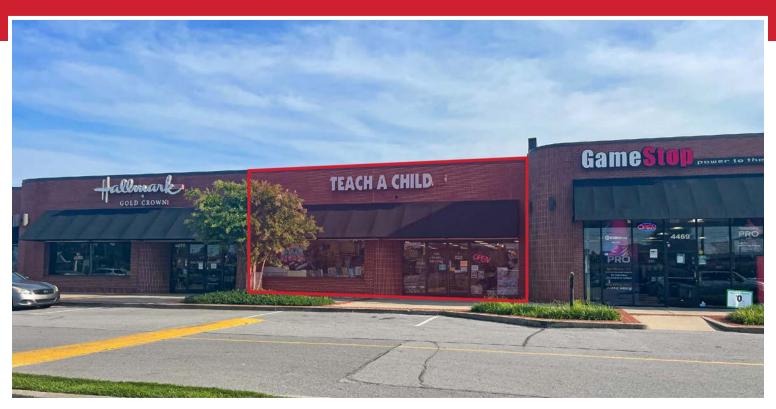

## FOR LEASE / Hill Center Hermitage Retail Space

## **OVERVIEW**

| ADDRESS    | 4473 Lebanon Pike, Hermitage, TN 37076 |
|------------|----------------------------------------|
| SPACE SIZE | 4,638 SF                               |
| AVAILABLE  | January 1, 2024                        |

- · Located on the corner of Lebanon Pike and Andrew Jackson Parkway
- · Walking distance from Walmart, Publix, Kroger, CVS, Five Below, Petsmart, and more restaurants and retailers
- Hill Center Hermitage is anchored by Dollar General Market & Popshelf. Other tenants include Starbucks, Aaron's, Hallmark, Cici's Pizza, GameStop, Great Clips, and Cricket Wireless
- Traffic Counts:
  - · 28,846 AADT on Lebanon Pike
  - 14,121 AADT on Andrew Jackson Parkway