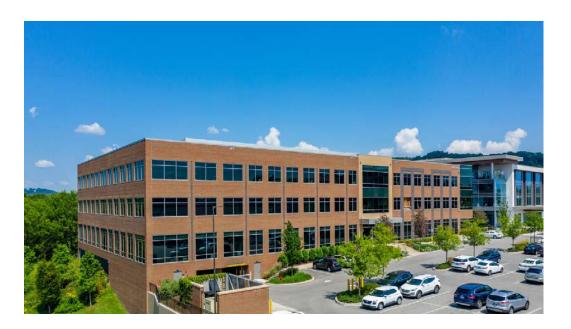

# OFFICE SPACE AT HILL CENTER BRENTWOOD

5,387 SF AVAILABLE NOW

## **BUILDING H**

BUILDING SIZE ±83,000 SF AVAILABLE 5,387 RSF

**DELIVERY** IMMEDIATE

1 LEVEL PARKING GARAGE UNDERNEATH BUILDING + ADJACENT SURFACE + GARAGE PARKING