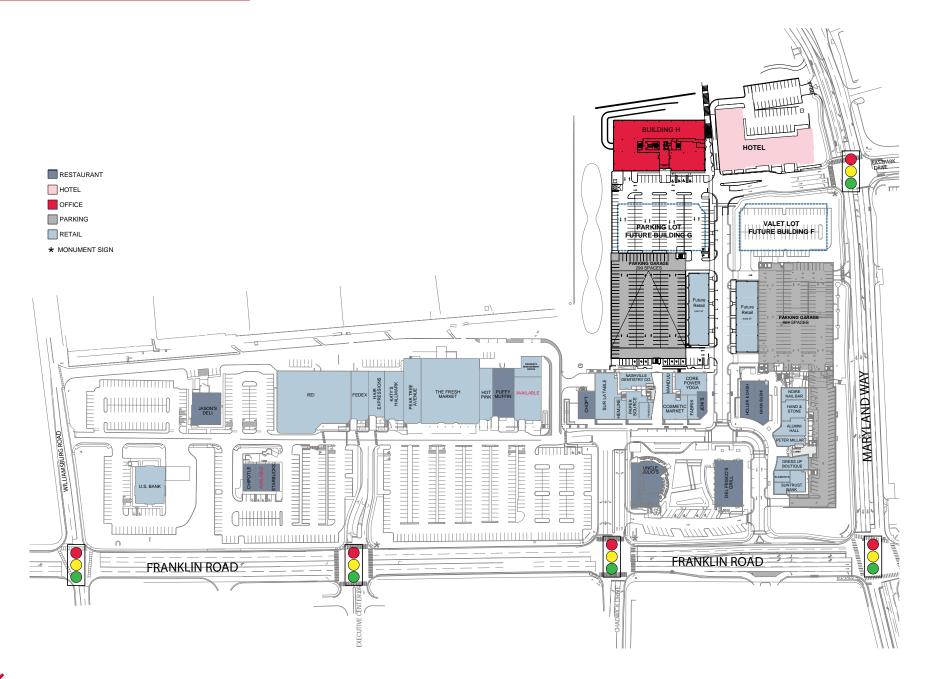

### **SITE PLAN**

### HILL CENTER BRENTWOOD

Offering upscale office space, boutique retail, and an AC Hotel by Marriott, Hill Center Brentwood brings a sense of "downtown" to Brentwood's city core. As the front door to Maryland Farms, home to over 5 million sf of office space, this new office and retail center brings a lively bustle while maintaining a local community environment.

Bordered by Maryland Way and Franklin Road, the development offers high visibility with ample flow via multiple signaled entrances, alleviating traffic flow while offering ease of access to patrons and tenants.

### **LOCATION NOTES**

Hill Center Brentwood is the gateway to Maryland Farms.

Located on the highly visible corner of Maryland Way and Franklin Road

Easy access to 1-65 – Less than  $\frac{1}{2}$  mile