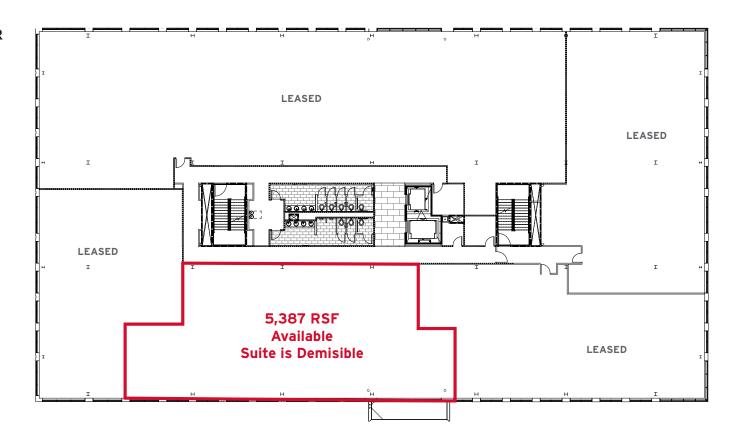

## **FLOOR PLAN**

### **2ND FLOOR**

## **BUILDING H**

BUILDING SIZE ±83,000 SF AVAILABLE 5,387 RSF

**DELIVERY** IMMEDIATE

1 LEVEL PARKING GARAGE UNDERNEATH BUILDING + ADJACENT SURFACE + GARAGE PARKING