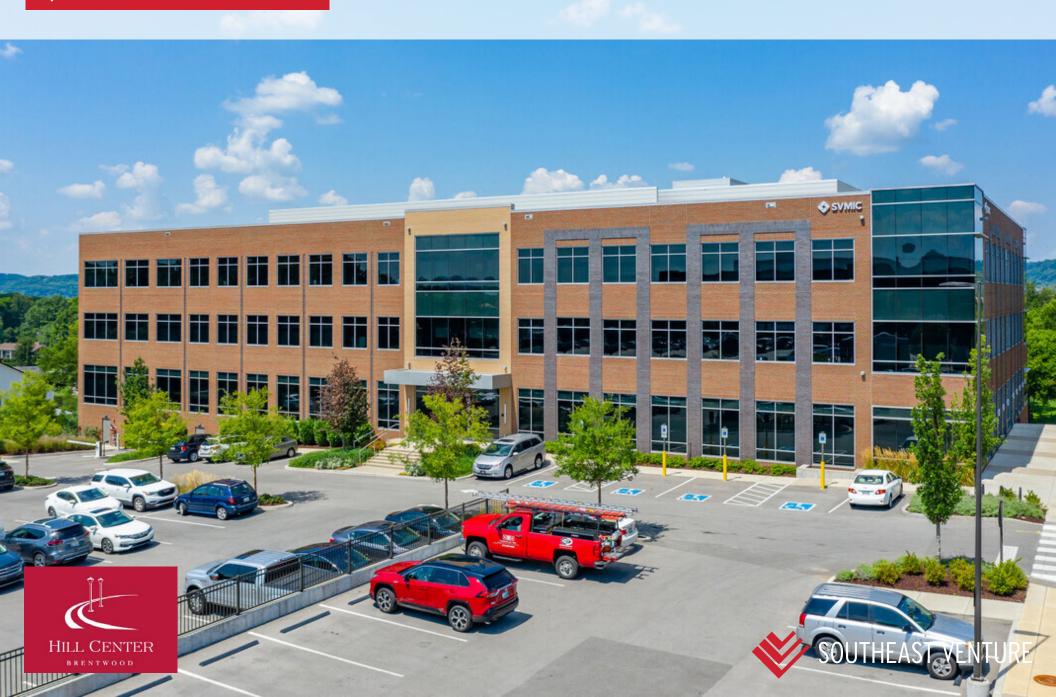

# OFFICE SPACE AT HILL CENTER BRENTWOOD

5,387 SF AVAILABLE NOW

## **BUILDING H**

BUILDING SIZE ±83,000 SF AVAILABLE 5,387 RSF

**DELIVERY** IMMEDIATE

1 LEVEL PARKING GARAGE UNDERNEATH BUILDING + ADJACENT SURFACE + GARAGE PARKING