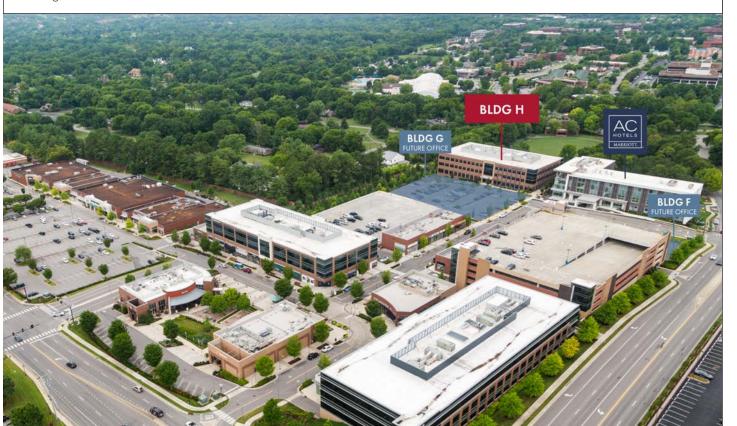

# OFFICE SPACE AT HILL CENTER BRENTWOOD

5,387 SF AVAILABLE NOW

## **BUILDING H**

BUILDING SIZE ±83,000 SF AVAILABLE 5,387 RSF

**DELIVERY** IMMEDIATE

1 LEVEL PARKING GARAGE UNDERNEATH BUILDING + ADJACENT SURFACE + GARAGE PARKING

### **LOCATION NOTES**

Hill Center Brentwood is the gateway to Maryland Farms.

Located on the highly visible corner of Maryland Way and Franklin Road

Easy access to 1-65 – Less than  $\frac{1}{2}$  mile

### HILL CENTER BRENTWOOD

Offering upscale office space, boutique retail, and an AC Hotel by Marriott, Hill Center Brentwood brings a sense of "downtown" to Brentwood's city core. As the front door to Maryland Farms, home to over 5 million sf of office space, this new office and retail center brings a lively bustle while maintaining a local community environment.

Bordered by Maryland Way and Franklin Road, the development offers high visibility with ample flow via multiple signaled entrances, alleviating traffic flow while offering ease of access to patrons and tenants.