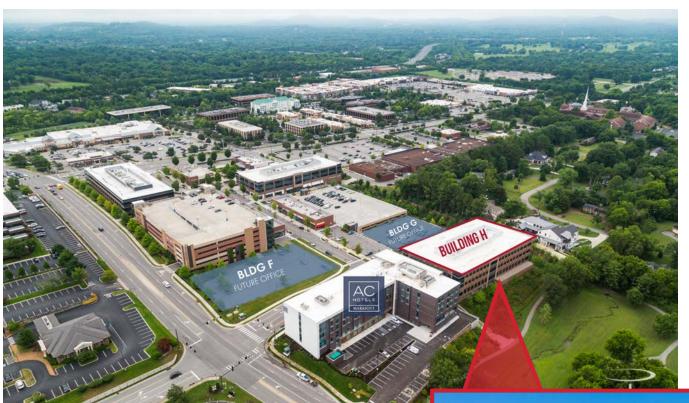

### **SITE PLAN**

## **BUILDING H**

BUILDING SIZE ±83,000 SF AVAILABLE 5,387 RSF

**DELIVERY** IMMEDIATE

1 LEVEL PARKING GARAGE UNDERNEATH BUILDING + ADJACENT SURFACE + GARAGE PARKING