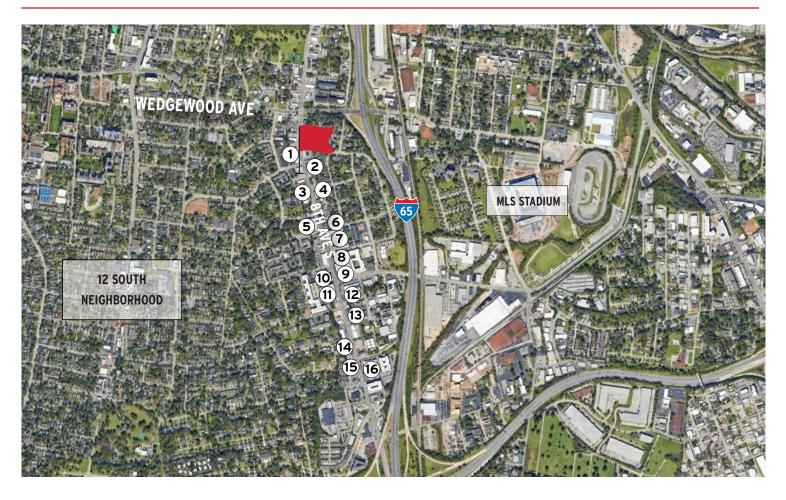

#### **POINTS OF INTEREST**

- 1 ZANIE'S COMEDY NIGHT CLUB
- 2 8TH & ROAST
- 3 SMILING ELEPHANT
- 4 THE URBAN JUICER
- 5 PUBLIX (UNDER CONSTRUCTION)
- 6 HATTIE B'S HOT CHICKEN
- 7 23HUNDRED AT BERRY HILL
- 8 CILANTRO MEXICAN GRILL
- 9 OCTAVE APARTMENTS

- 11 IMT 8 SOUTH
- 12 ZUSHI POKE
- 13 XFINITY; MANGIA; VANDERBILT HEALTH
- 14 CRAFT BREWED
- 15 ML ROSE CRAFT BEER & BURGERS
- 16 ORANGETHEORY FITNESS
- 17 THE MELROSE APARTMENTS; SINEMA; FENWICKS 300; SUTLER