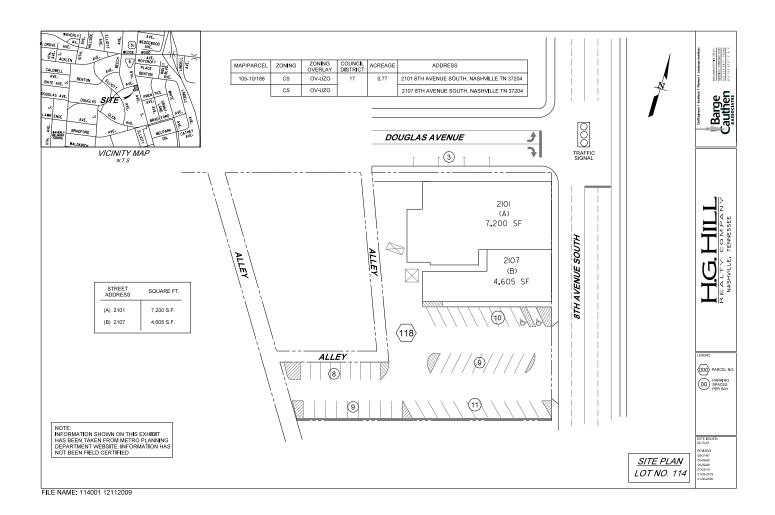

#### **OVERVIEW**

ADDRESS 2101 8th Ave

Nashville, TN 37204

LOT SIZE 0.77 Acres
BUILDING SIZE 11,805 SF

**SUITE SIZES** 4,605 SF & 7,200 SF

ZONING CS/UZO

- Great location in the heart of the Melrose/8th Avenue Retail District
- · Close to Melrose, Downtown, 12th Avenue South
- 8th Avenue Traffic Counts: 22,345 ADT