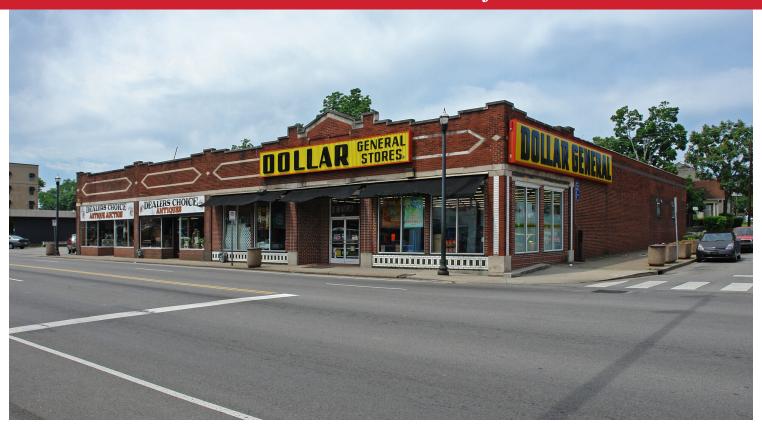

### 8TH AVENUE RETAIL SPACE

#### **OVERVIEW**

ADDRESS 2101 8th Ave

Nashville, TN 37204

LOT SIZE 0.77 Acres
BUILDING SIZE 11,805 SF

**SUITE SIZES** 4,605 SF & 7,200 SF

ZONING CS/UZO

- Great location in the heart of the Melrose/8th Avenue Retail District
- · Close to Melrose, Downtown, 12th Avenue South
- 8th Avenue Traffic Counts: 22,345 ADT