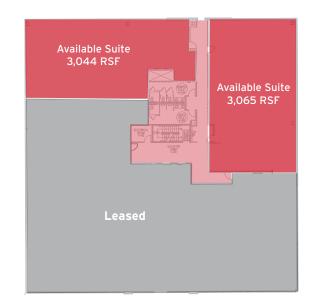

#### overview

| ADDRESS   | 4322 Harding Pike, Nashville, TN 37205               |
|-----------|------------------------------------------------------|
| USE       | Office                                               |
| SIZE      | Two Suites: 3,065 RSF + 3,044 RSF<br>6,109 RSF Total |
| AVAILABLE | Now                                                  |

#### highlights

Located in the heart of Belle Meade, Hill Center Belle Meade is a mixed-use center anchored by Publix

Available Space has private, balcony access

Retail tenants include The Picnic, Club Pilates, Moe's Southwest Grill, Pinnacle Financial Partners