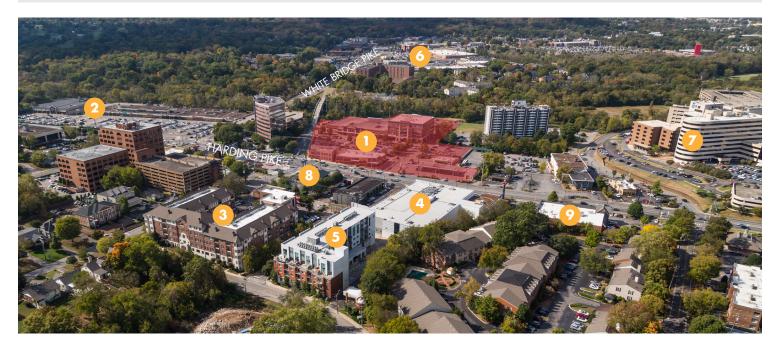

Center has direct access to the Rickland Creek Greenway

- 1 Publix, The Picnic, Club Pilates, Moe's Southwest Grill, Blush, Pinnacle **Financial Partners**
- 2 Kroger, Office Depot, Starbucks, Newk's
- 3 Belle Meade Condominiums
- FedEx, Mattress Firm, Great Clips, 4 **TopHat Cleaners**
- 5 The Marquee at Belle Meade
- 6 Target, SteinMart, Panera Bread, Chipotle, Trader Joes
- 7 St. Thomas Hospital West
- Fifth Third Bank 8
- 9 Walgreen's