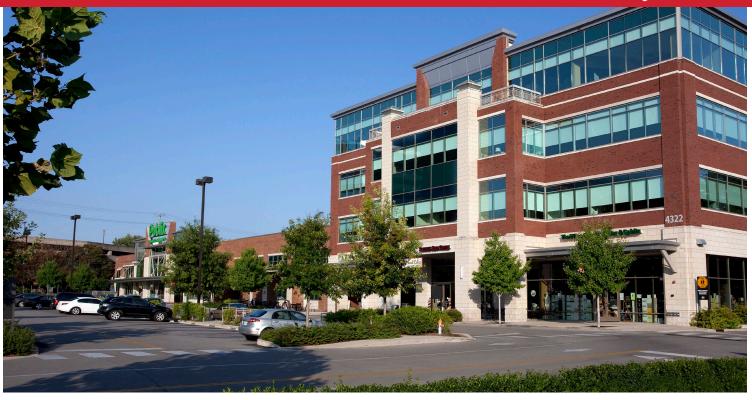

#### overview

| ADDRESS   | 4322 Harding Pike, Nashville, TN 37205               |
|-----------|------------------------------------------------------|
| USE       | Office                                               |
| SIZE      | Two Suites: 3,065 RSF + 3,044 RSF<br>6,109 RSF Total |
| AVAILABLE | Now                                                  |

#### highlights

Located in the heart of Belle Meade, Hill Center Belle Meade is a mixed-use center anchored by Publix

Available Space has private, balcony access

Retail tenants include The Picnic, Club Pilates, Moe's Southwest Grill, Pinnacle Financial Partners