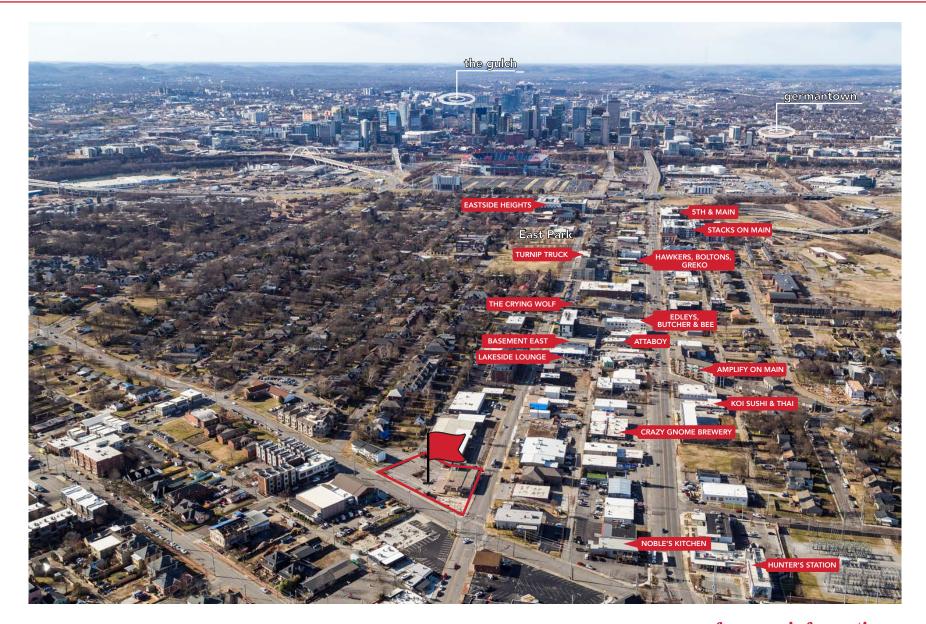

rmation,\ contact$

TREANOR GRANBERY

**GREG COLEMAN** 

615.250.8685

615.250.6370

tgranbery@southeastventure.com

gcoleman@southeastventure.com



**ADDRESS** 970 Woodland St.

Nashville, TN 37206

AVAILABLE ±5,693 SF Ground-Floor Office/Retail Space

PARKING 36 Spaces
DELIVERY Q1 2022

- Great location in the heart of Five Points in East Nashville
- · Rare dedicated, on-site parking

#### LOCATION



### for more information, contact

TREANOR GRANBERY

**GREG COLEMAN** 

615.250.8685

615.250.6370

tgranbery@southeastventure.com

gcoleman@southeastventure.com

AVAILABLE SPACES

Conceptual Plans

# OFFICE/RETAIL

 $\pm$ 5,693 SF Total • Demisable



for more information, contact

TREANOR GRANBERY

**GREG COLEMAN** 

615.250.8685

615.250.6370

ture.com tgranbery@southeastventure.com





# $for\ more\ information,\ contact$

TREANOR GRANBERY

**GREG COLEMAN** 

615.250.8685

615.250.6370

tgranbery@southeastventure.com

gcoleman@southeastventure.com