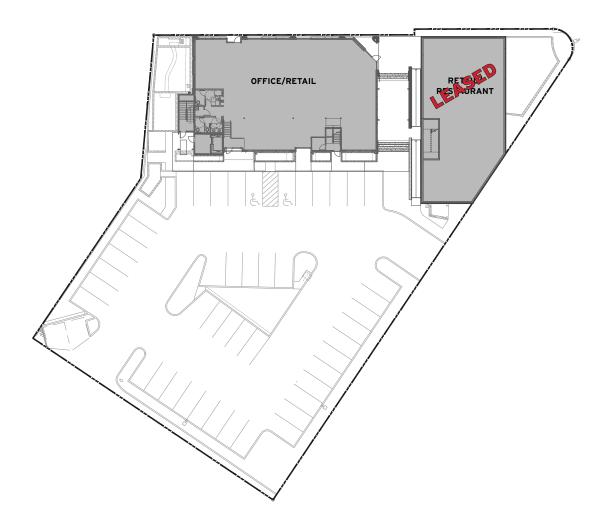

Conceptual Plans

Nashville, TN 37206

AVAILABLE ±5,693 SF Ground-Floor Office/Retail Space

PARKING 36 Spaces
DELIVERY Q1 2022

- Great location in the heart of Five Points in East Nashville
- · Rare dedicated, on-site parking