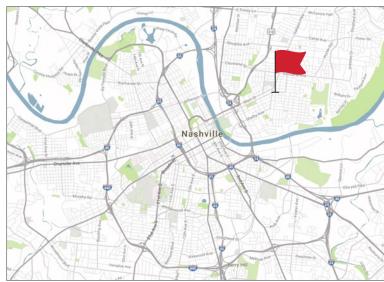

## OFFICE/RETAIL SPACE FOR LEASE

HILL CENTER FIVE POINTS



# $for\ more\ information,\ contact$

TREANOR GRANBERY

**GREG COLEMAN** 

615.250.8685

615.250.6370

tgranbery@southeastventure.com

gcoleman@southeastventure.com



**ADDRESS** 970 Woodland St.

Nashville, TN 37206

AVAILABLE ±5,693 SF Ground-Floor Office/Retail Space

PARKING 36 Spaces
DELIVERY Q1 2022

- Great location in the heart of Five Points in East Nashville
- · Rare dedicated, on-site parking

#### LOCATION



### for more information, contact

TREANOR GRANBERY

**GREG COLEMAN** 

615.250.8685

615.250.6370

tgranbery@southeastventure.com

gcoleman@southeastventure.com

AVAILABLE SPACES

Conceptual Plans

# OFFICE/RETAIL

 $\pm$ 5,693 SF Total • Demisable



for more information, contact

TREANOR GRANBERY

**GREG COLEMAN** 

615.250.8685

615.250.6370

ture.com tgranbery@southeastventure.com





# $for\ more\ information,\ contact$

TREANOR GRANBERY

**GREG COLEMAN** 

615.250.8685

615.250.6370

tgranbery@southeastventure.com

gcoleman@southeastventure.com