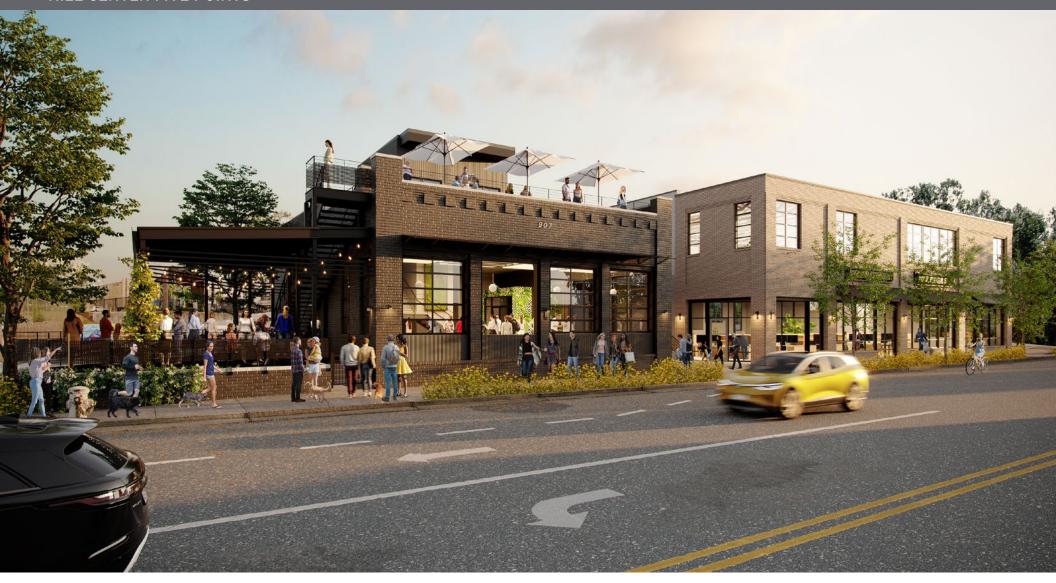

## OFFICE/RETAIL SPACE FOR LEASE

HILL CENTER FIVE POINTS

Nashville, TN 37206

AVAILABLE ±5,693 SF Ground-Floor Office/Retail Space

PARKING 36 Spaces
DELIVERY Q1 2022

- Great location in the heart of Five Points in East Nashville
- · Rare dedicated, on-site parking