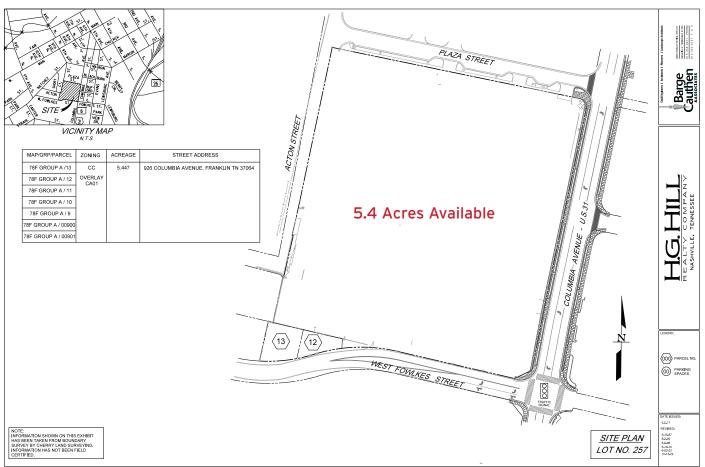

#### **OVERVIEW**

ADDRESS 928 Columbia Ave

Franklin, TN 37064

PARCEL SIZE 5.4 Acres

- Great location in Downtown Franklin
- Largest available parcel in Downtown Franklin
- Great walkability to numerous shops and restaurants
- Over 9,000 ADT on Columbia Ave
- Multiple Ingress/Egress Points with signalized intersection