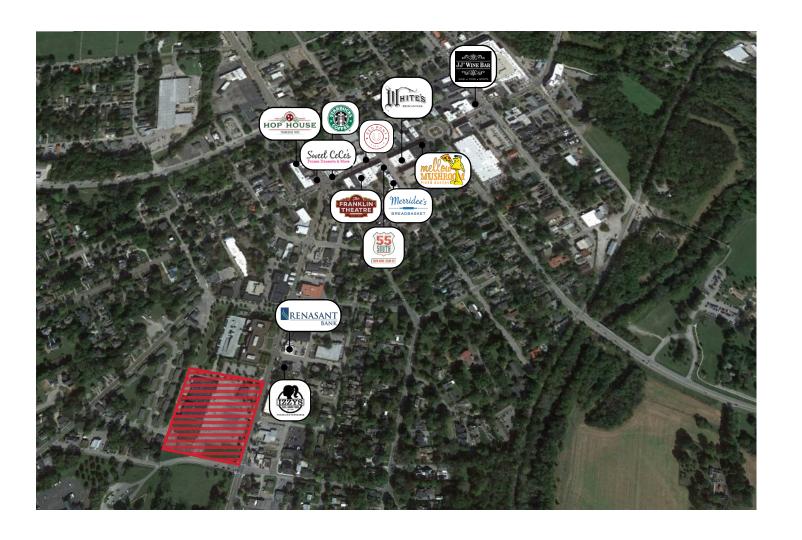

#### **OVERVIEW**

ADDRESS 928 Columbia Ave

Franklin, TN 37064

PARCEL SIZE 5.4 Acres

- Great location in Downtown Franklin
- Largest available parcel in Downtown Franklin
- Great walkability to numerous shops and restaurants
- Over 9,000 ADT on Columbia Ave
- Multiple Ingress/Egress Points with signalized intersection