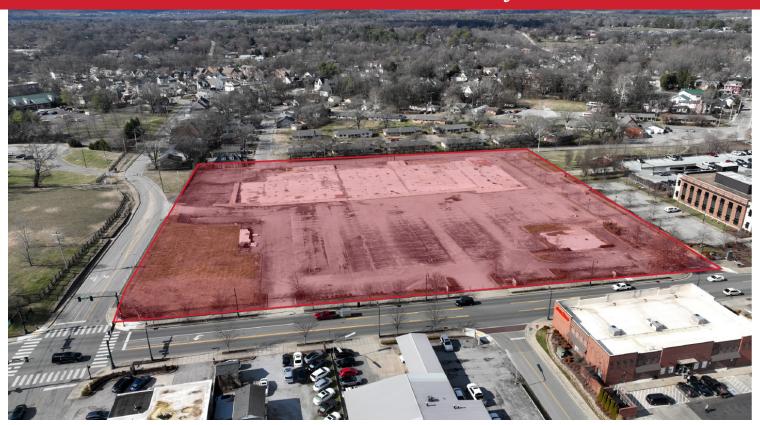

#### **OVERVIEW**

ADDRESS 928 Columbia Ave

Franklin, TN 37064

PARCEL SIZE 5.4 Acres

- Great location in Downtown Franklin
- Largest available parcel in Downtown Franklin
- Great walkability to numerous shops and restaurants
- Over 9,000 ADT on Columbia Ave
- Multiple Ingress/Egress Points with signalized intersection