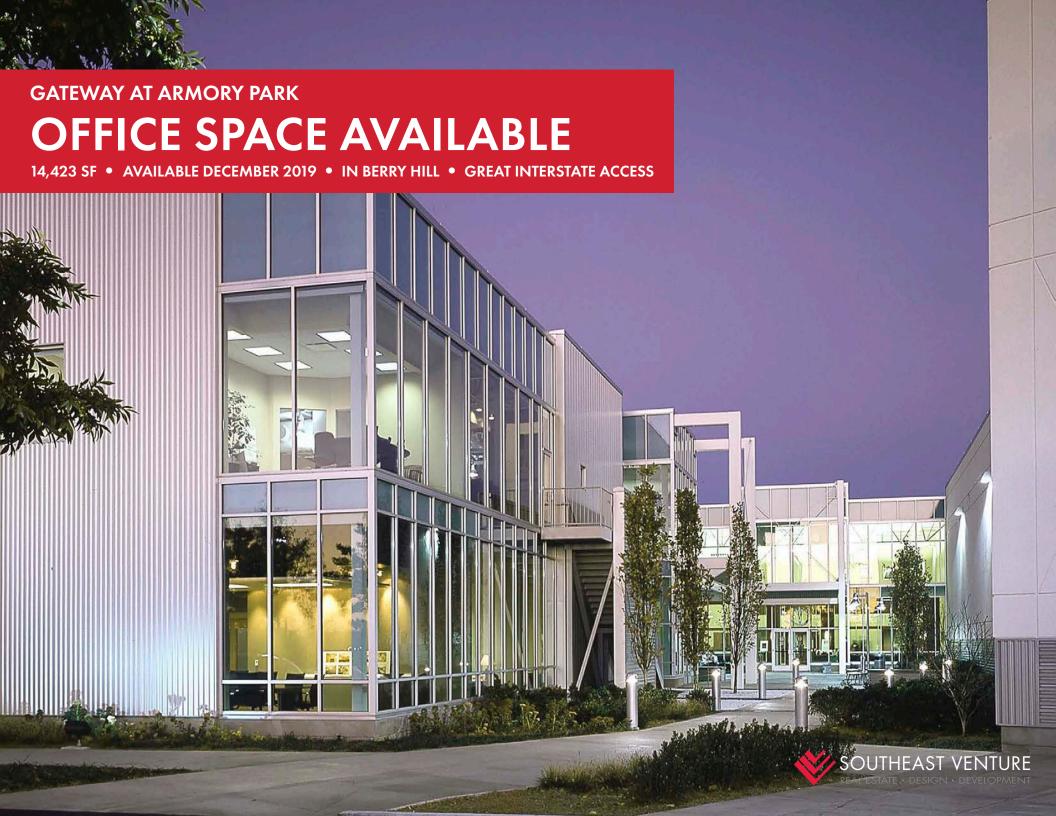

#### 14,423 RSF OFFICE SPACE AVAILABLE

ADDRESS 4011 ARMORY OAKS DR., NASHVILLE, TN 37204

SUB-MARKET BERRY HILL

SF/USE 14,423 RSF OFFICE

DATE AVAILABLE DECEMBER 2019

RATE \$25 PSF NNN

This office space is part of The Gateway at Armory Park. The other two tenants are the Nashvillle School of Law and Cenwood Appliance.