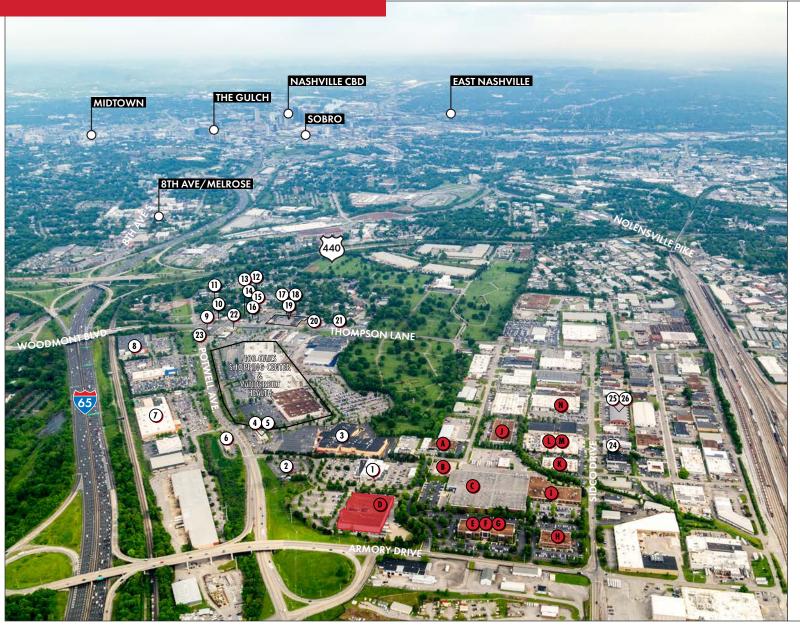

### **LOCATION & POINTS OF INTEREST**

#### RETAIL

- 1 BMW OF NASHVILLE
- 2 RAFFERTY'S
- 3 REGAL CINEMAS
- 4 PANDA EXPRESS
- 5 PANERA
- 6 TACO BELL
- 7 HOME DEPOT
- 8 WALMART
- 9 WENDY'S
- 10 YELLOW PORCH
- 11 SUNFLOWER CAFE
- 12 MONELL'S
- **13** VUI'S
- **14** JUICE BAR
- 15 SAM AND ZOE'S
- 16 BAJA BURRITO
- **17** UPS
- 18 SMOOTHIE KING
- **19** APPLEBEE'S
- 20 FIREHOUSE SUBS
- 21 CALYPSO CAFE
- **22** LOGAN'S ROADHOUSE
- 23 CHIPOTLE
- 24 BLACK ABBEY
- 25 PADDYWAX
- 26 STAY GOLDEN

#### **OFFICE**

- A T.W. FRIERSON CONTRACTOR, INC.
- **B** SOUTHEAST VENTURE NEW OFFICE
- C OFFICE RESOURCES, INC.
- D NASHVILLE SCHOOL OF LAW
- **E** THE CRICHTON GROUP
- F LOGAN'S ROADHOUSE
- G H.G. HILL REALTY CO.
- H ADS SECURITY NASHVILLE
- I SMITH SECKMAN REID
- J I.C. THOMASSON ASSOCIATES, INC.
- K KINDFUL
- L ANKURA
- M CRAIN CONSTRUCTION, INC.