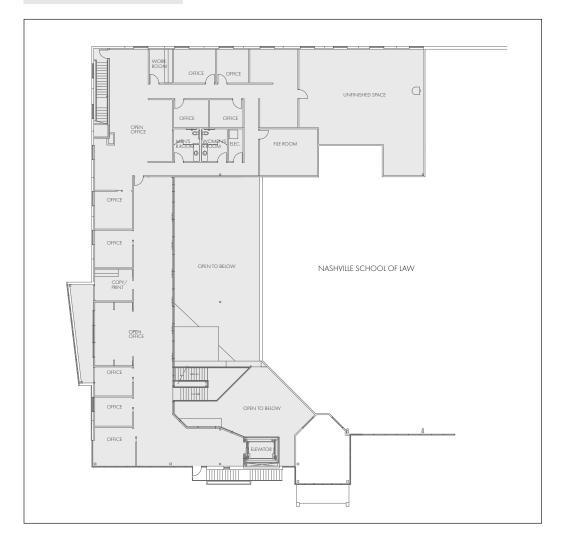

#### 14,423 RSF OFFICE SPACE AVAILABLE

ADDRESS 4011 ARMORY OAKS DR., NASHVILLE, TN 37204

SUB-MARKET BERRY HILL

SF/USE 14,423 RSF OFFICE

DATE AVAILABLE DECEMBER 2019

RATE \$25 PSF NNN

This office space is part of The Gateway at Armory Park. The other two tenants are the Nashvillle School of Law and Cenwood Appliance.

Immediate access to I-65 (less than  $\frac{1}{4}$  mile to access) and less than  $\frac{1}{2}$  mile to I-440 interchange.

5 minutes to downtown Nashville.

TI Negotiable



# **AVAILABLE SPACE**

## **1<sup>st</sup> FLOOR** 6,780 RSF



### **2<sup>ND</sup> FLOOR** 7,643 RSF





### **LOCATION & POINTS OF INTEREST**



#### RETAIL

- 1 BMW OF NASHVILLE
- 2 RAFFERTY'S
- 3 REGAL CINEMAS
- 4 PANDA EXPRESS
- 5 PANERA
- 6 TACO BELL
- 7 HOME DEPOT
- 8 WALMART
- 9 WENDY'S
- 10 YELLOW PORCH
- 11 SUNFLOWER CAFE
- 12 MONELL'S
- **13** VUI'S
- **14** JUICE BAR
- 15 SAM AND ZOE'S
- 16 BAJA BURRITO
- **17** UPS
- 18 SMOOTHIE KING
- **19** APPLEBEE'S
- 20 FIREHOUSE SUBS
- 21 CALYPSO CAFE
- **22** LOGAN'S ROADHOUSE
- 23 CHIPOTLE
- 24 BLACK ABBEY
- 25 PADDYWAX
- 26 STAY GOLDEN

#### **OFFICE**

- A T.W. FRIERSON CONTRACTOR, INC.
- **B** SOUTHEAST VENTURE NEW OFFICE
- C OFFICE RESOURCES, INC.
- D NASHVILLE SCHOOL OF LAW
- **E** THE CRICHTON GROUP
- F LOGAN'S ROADHOUSE
- G H.G. HILL REALTY CO.
- H ADS SECURITY NASHVILLE
- I SMITH SECKMAN REID
- J I.C. THOMASSON ASSOCIATES, INC.