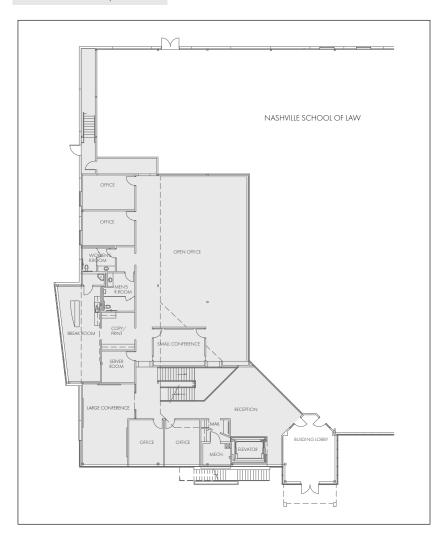

#### 14,423 RSF OFFICE SPACE AVAILABLE

ADDRESS 4011 ARMORY OAKS DR., NASHVILLE, TN 37204

SUB-MARKET BERRY HILL

SF/USE 14,423 RSF OFFICE

DATE AVAILABLE DECEMBER 2019

RATE \$25 PSF NNN

This office space is part of The Gateway at Armory Park. The other two tenants are the Nashvillle School of Law and Cenwood Appliance.

Immediate access to I-65 (less than  $\frac{1}{4}$  mile to access) and less than  $\frac{1}{2}$  mile to I-440 interchange.

5 minutes to downtown Nashville.

TI Negotiable



# **AVAILABLE SPACE**

## **1<sup>st</sup> FLOOR** 6,780 RSF



### **2<sup>ND</sup> FLOOR** 7,643 RSF





### **LOCATION & POINTS OF INTEREST**



#### RETAIL

- 1 BMW OF NASHVILLE
- 2 RAFFERTY'S
- 3 REGAL CINEMAS
- 4 PANDA EXPRESS
- 5 PANERA
- 6 TACO BELL
- 7 HOME DEPOT
- 8 WALMART
- 9 WENDY'S
- 10 YELLOW PORCH
- 11 SUNFLOWER CAFE
- 12 MONELL'S
- **13** VUI'S
- **14** JUICE BAR
- 15 SAM AND ZOE'S
- 16 BAJA BURRITO
- **17** UPS
- 18 SMOOTHIE KING
- **19** APPLEBEE'S
- 20 FIREHOUSE SUBS
- 21 CALYPSO CAFE
- **22** LOGAN'S ROADHOUSE
- 23 CHIPOTLE
- 24 BLACK ABBEY
- 25 PADDYWAX
- 26 STAY GOLDEN

#### **OFFICE**

- A T.W. FRIERSON CONTRACTOR, INC.
- **B** SOUTHEAST VENTURE NEW OFFICE
- C OFFICE RESOURCES, INC.
- D NASHVILLE SCHOOL OF LAW
- **E** THE CRICHTON GROUP
- F LOGAN'S ROADHOUSE
- G H.G. HILL REALTY CO.
- H ADS SECURITY NASHVILLE
- I SMITH SECKMA